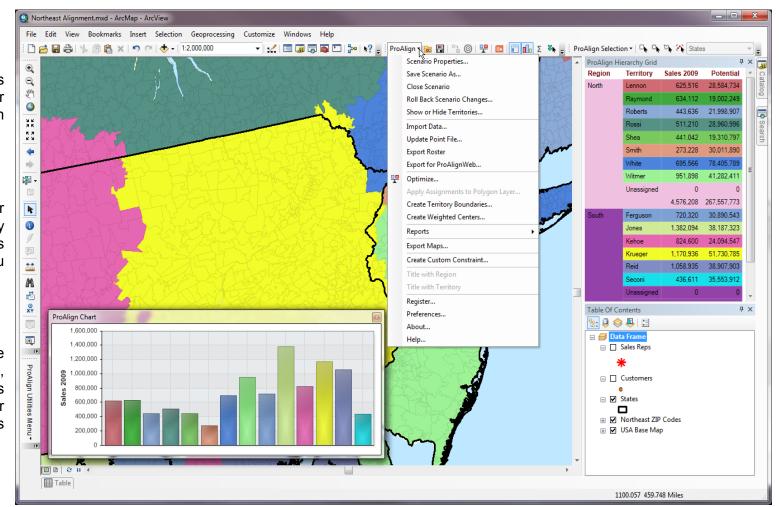

ProAlign is built on ESRI's ArcGIS, the world's leading GIS software

ProAlign provides a menu with a comprehensive set of territory alignment features

Each territory is color-coded for easy identification

Optimizer automatically balances territories for you

Generate convincing maps, graphs and reports to support your alignment analysis

Bar graph shows in a glance the balance level of your territories

Easily try out different alignment scenarios

Easily change territories with selection tools

View hierarchy of territories and regions using the ProAlign grid

Map legend shows key map features in your view